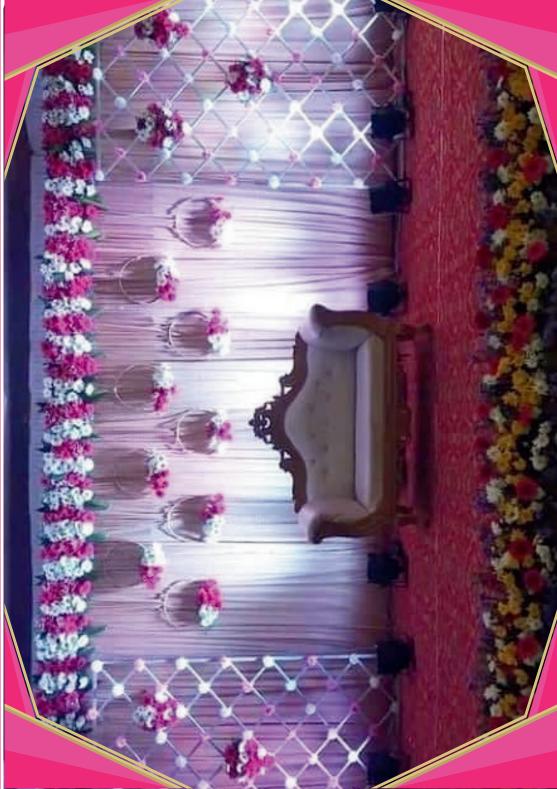

#### Stage and ambience

Stage (32 feet) with decoration / vidhi mandap
Entry gate decoration with carpet
Passage stands
Led lights for entry gate and stage
Green lights for trees at the entrance
Face light for stage with stand

#### **Furniture & Sound**

100 Chairs

20 round tables (with frill)

Masking on backside, between lawn and parking

2 JBL tops , 2 cordless mics , DJ

Havan kunda

Sofa on stage / 2 vidhi Chair

4 pata, 3 gadi