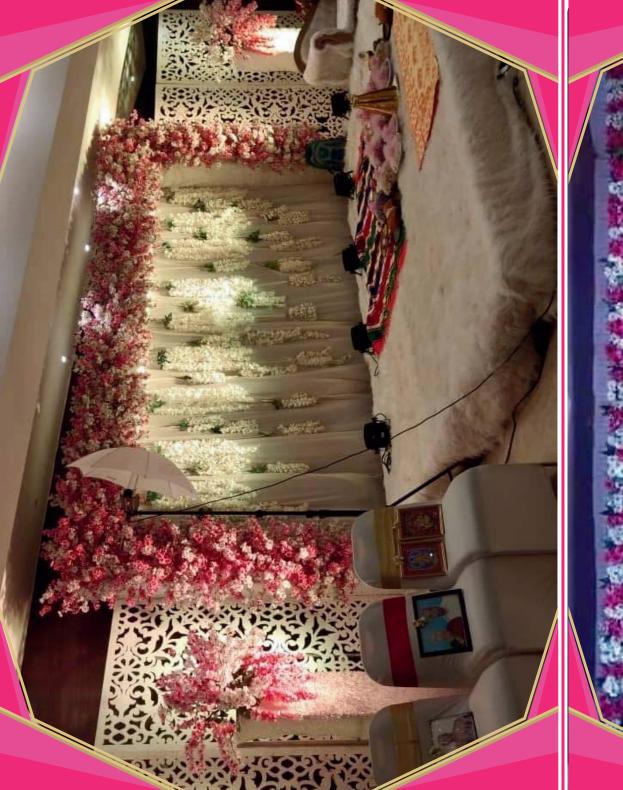

#### Stage and ambience

Stage (32 feet) with decoration / vidhi mandap
Entry gate decoration with carpet
Passage stands
Led lights for entry gate and stage
Green lights for trees at the entrance
Face light for stage with stand

#### **Furniture & Sound**

100 Chairs

20 round tables (with frill)

Masking on backside, between lawn and parking

2 JBL tops , 2 cordless mics , DJ

Havan kunda

Sofa on stage / 2 vidhi Chair

4 pata, 3 gadi