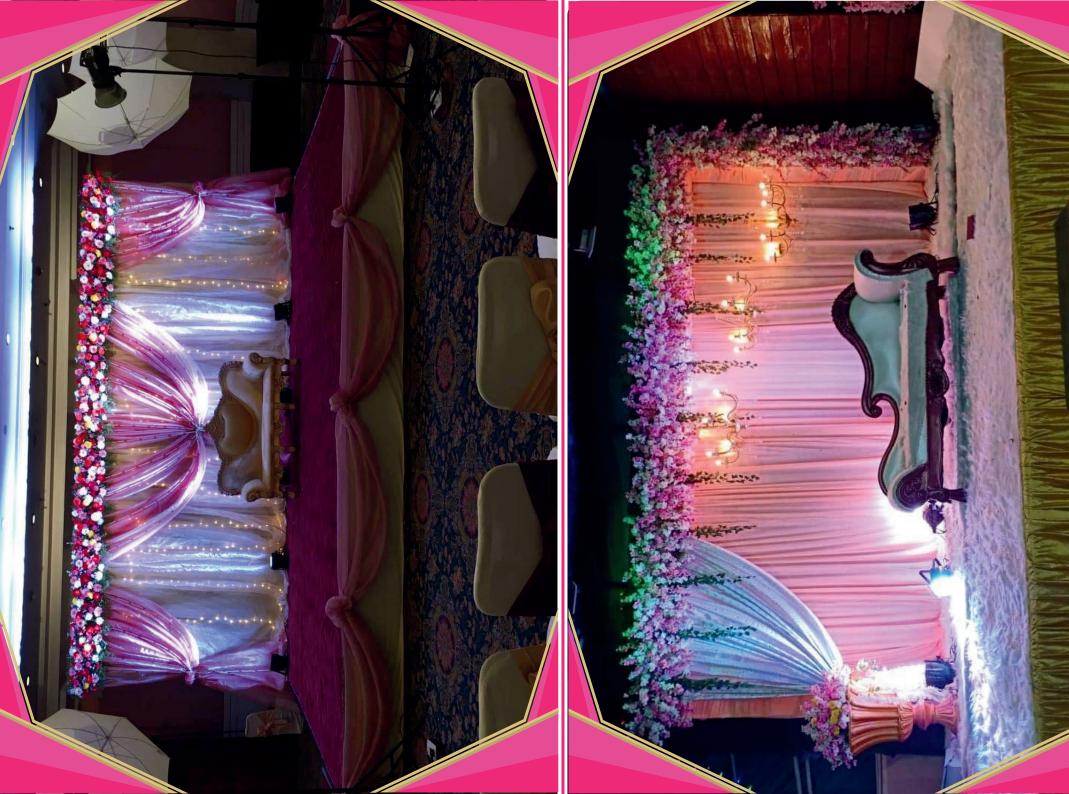

#### Stage and ambience

Stage (32 feet) with decoration / vidhi mandap
Entry gate decoration with carpet
Passage stands
Led lights for entry gate and stage
Green lights for trees at the entrance
Face light for stage with stand

#### **Furniture & Sound**

100 Chairs

20 round tables (with frill)

Masking on backside, between lawn and parking

2 JBL tops , 2 cordless mics , DJ

Havan kunda

Sofa on stage / 2 vidhi Chair

4 pata, 3 gadi