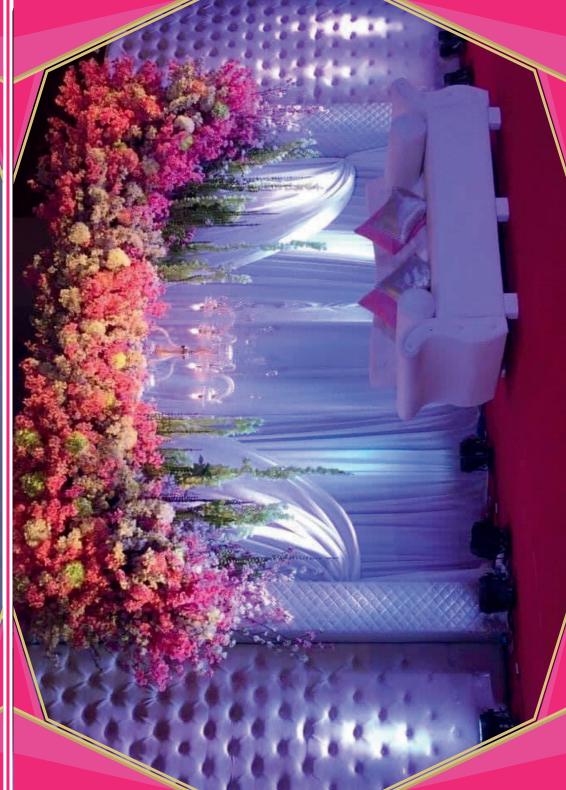

#### Stage and ambience

Stage (32 feet) with decoration / vidhi mandap
Entry gate decoration with carpet
Passage stands
Led lights for entry gate and stage
Green lights for trees at the entrance
Face light for stage with stand

#### **Furniture & Sound**

100 Chairs

20 round tables (with frill)

Masking on backside, between lawn and parking

2 JBL tops , 2 cordless mics , DJ

Havan kunda

Sofa on stage / 2 vidhi Chair

4 pata, 3 gadi