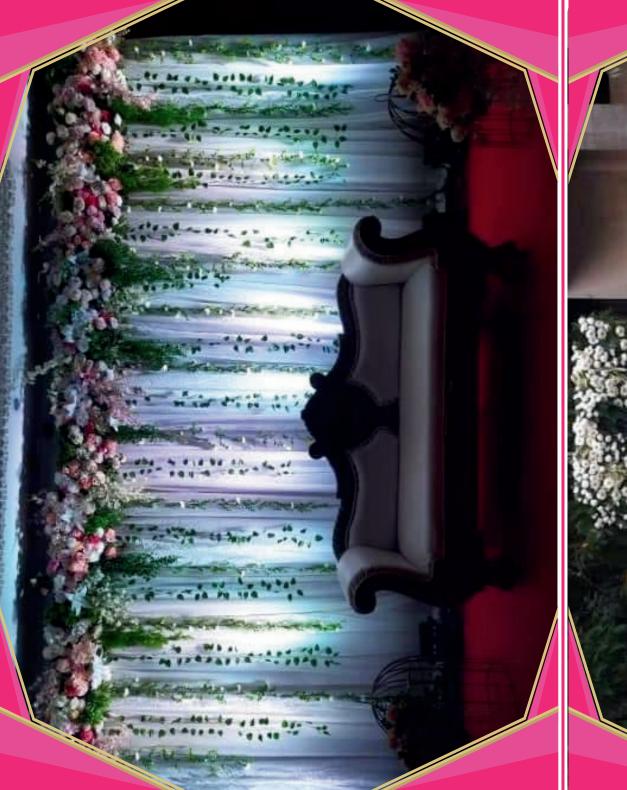

#### Stage and ambience

Stage (32 feet) with decoration / vidhi mandap
Entry gate decoration with carpet
Passage stands
Led lights for entry gate and stage
Green lights for trees at the entrance
Face light for stage with stand

#### **Furniture & Sound**

100 Chairs

20 round tables (with frill)

Masking on backside, between lawn and parking

2 JBL tops , 2 cordless mics , DJ

Havan kunda

Sofa on stage / 2 vidhi Chair

4 pata, 3 gadi