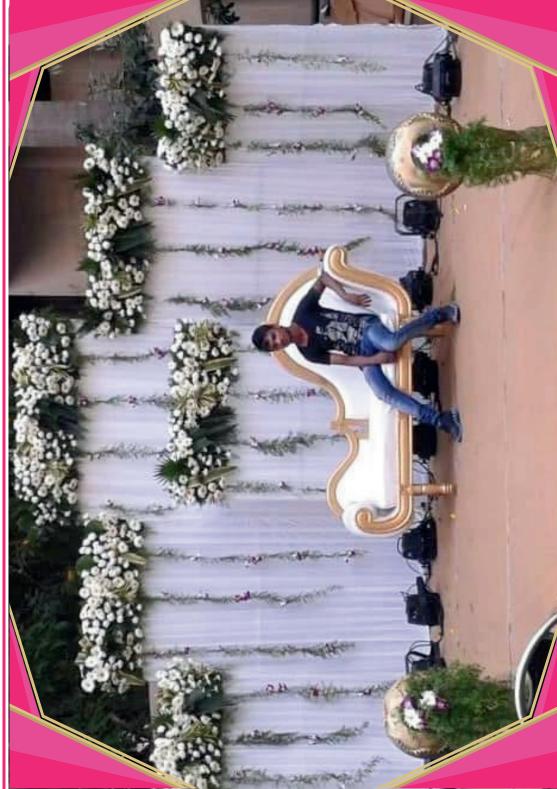

#### Stage and ambience

Stage (32 feet) with decoration / vidhi mandap
Entry gate decoration with carpet
Passage stands
Led lights for entry gate and stage
Green lights for trees at the entrance
Face light for stage with stand

#### **Furniture & Sound**

100 Chairs

20 round tables (with frill)

Masking on backside, between lawn and parking

2 JBL tops , 2 cordless mics , DJ

Havan kunda

Sofa on stage / 2 vidhi Chair

4 pata, 3 gadi