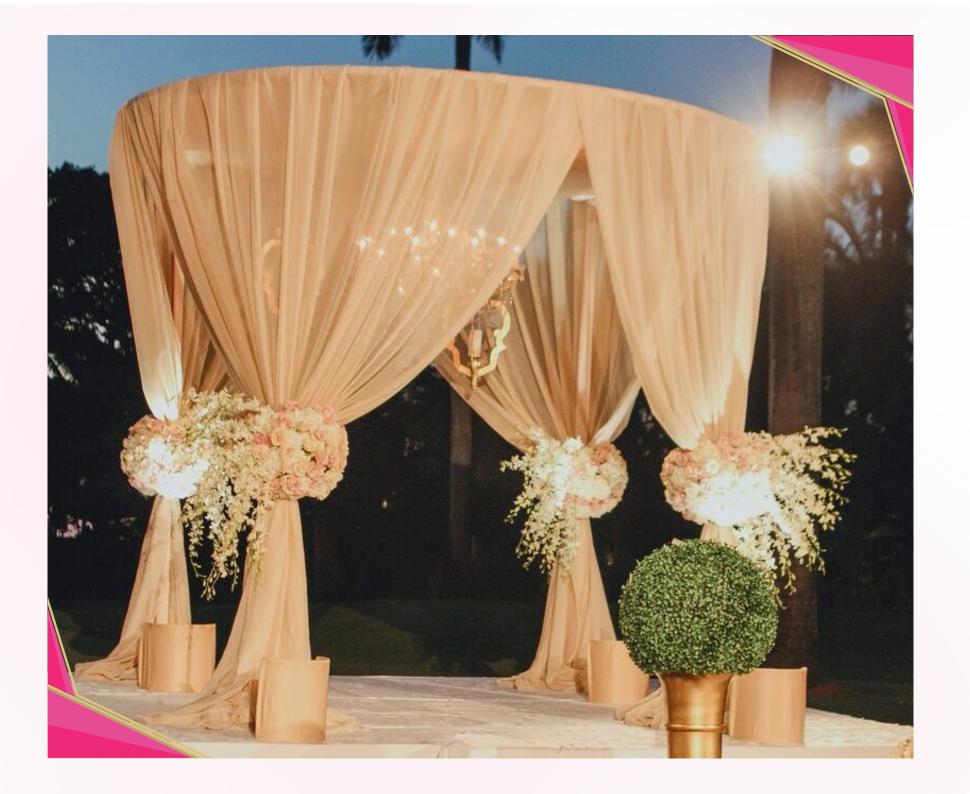

#### Stage and ambience

Stage (32 feet) with decoration / vidhi mandap
Entry gate decoration with carpet
Passage stands
Led lights for entry gate and stage
Green lights for trees at the entrance
Face light for stage with stand