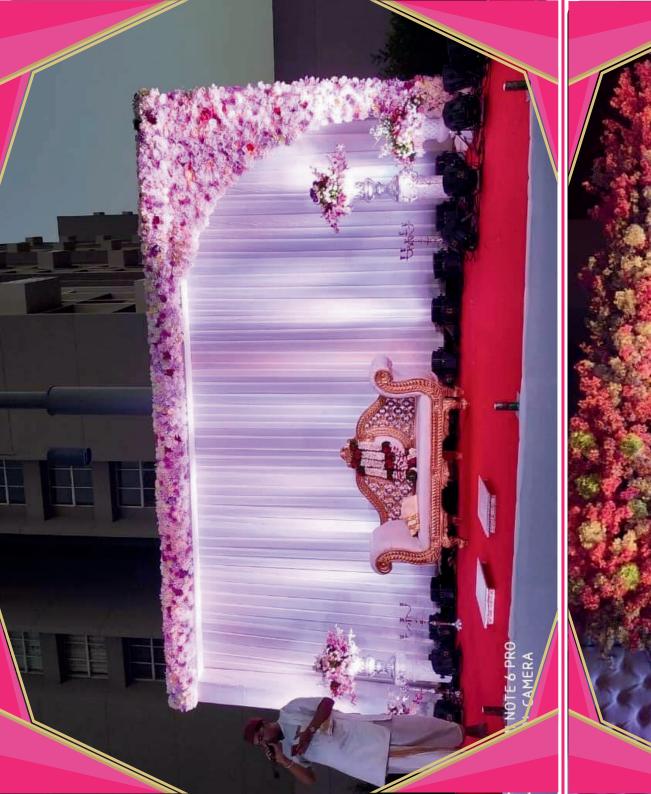

#### Stage and ambience

Stage (32 feet) with decoration / vidhi mandap
Entry gate decoration with carpet
Passage stands
Led lights for entry gate and stage
Green lights for trees at the entrance
Face light for stage with stand

#### **Furniture & Sound**

100 Chairs

20 round tables (with frill)

Masking on backside, between lawn and parking

2 JBL tops , 2 cordless mics , DJ

Havan kunda

Sofa on stage / 2 vidhi Chair

4 pata, 3 gadi